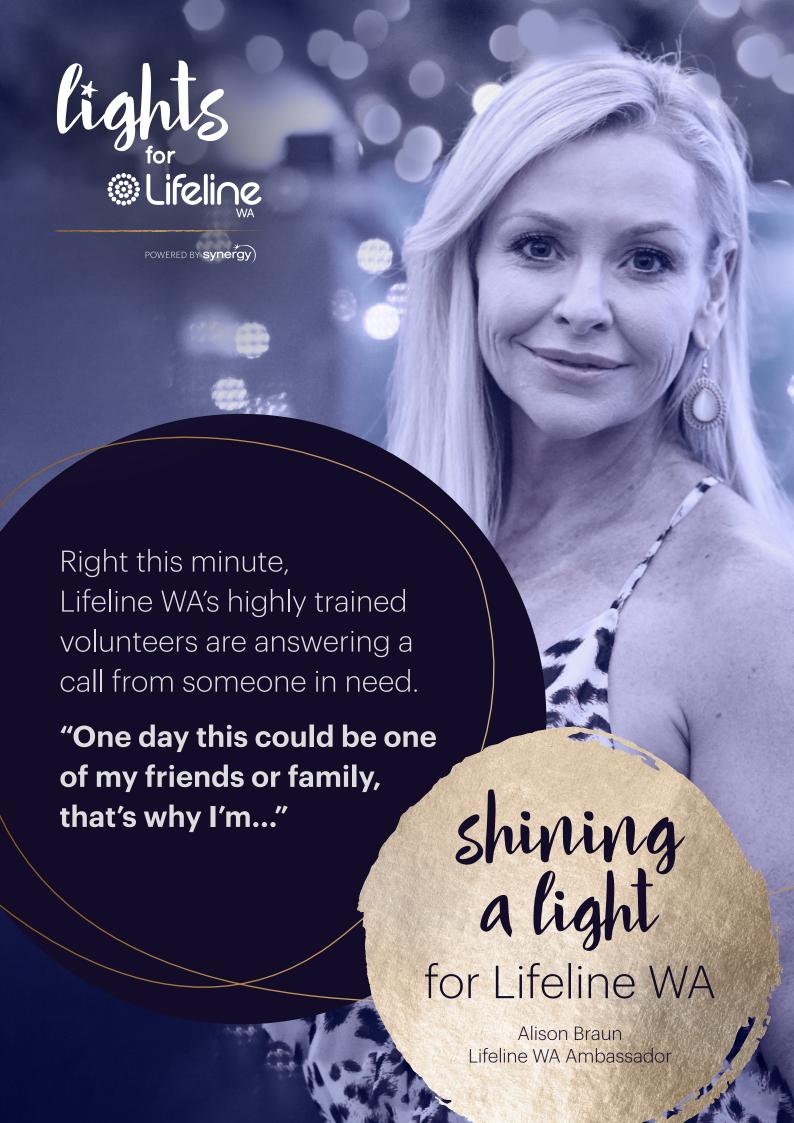

Lifeline WA provides all Western Australians experiencing a personal crisis or thinking about suicide with access to 24-hour crisis support and suicide prevention services.

This Christmas, Lifeline WA will hold its 7th Annual Lights for Lifeline campaign. A Christmas campaign that aims to raise awareness about suicide prevention and Lifeline WA's 13 11 14 Crisis Support Service, while spreading a little hope and cheer throughout the community.

In a year marked by unprecedented challenges, Lifeline WA answered a record number of calls from the community needing support for a range of life challenges. Many of our callers were experiencing increased anxiety relating to national and global events, some were feeling lonely or isolated, and tragically, some were contemplating taking their own life.